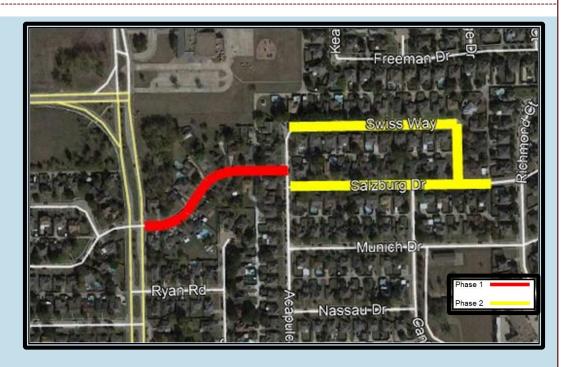

## Project Scope:

- Includes street, utilities, and sidewalk reconstruction.
- Phase 1: Salzburg Drive between Chiesa Road and Acapulco Drive.
- Phase 2: 960 LF on Salzburg Drive between Acapulco Drive and the alley east of Swiss Way; 1,130 LF on Swiss Way between Acapulco Drive and Salzburg Drive.

## Project Schedule/Status:

- GO Bond 2021 awarded \$1,144,000 to Phase 1 & Phase 2 design, and Phase 1 construction
- On 9/21/21, Council approved a Task Authorization for Walter P. Moore, Inc., to design both phases.
- The plans are currently at 100% completion and are being reviewed. Phase 1 cost estimate is \$1.3M and Phase 2 \$3.2M.
- Phase 1 construction is anticipated to start in FY23 Q3 or Q4.
- Phase 2 will be constructed as part of a future bond election.
- ROW Acquisition underway.